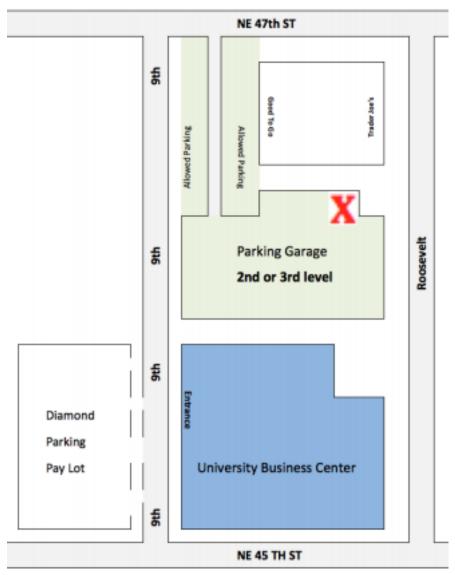

#### **Parking Options**

**Visitors to the Business Center are eligible for one hour of free parking** in the tiered parking garage adjacent to the building on the north side. There is an open lot and a parking garage, entered from 47<sup>th</sup> Street. (By the corner of 9<sup>th</sup> and 47<sup>th</sup>.)

Qualified stalls are in the lot in front of "Good To Go", or the top two levels of the parking structure, P2 & P3, in any unrestricted stall. (The basement level is for Trader Joe's parking only.)

To register for the hour of free parking go to the pay station (next to stall #73) and follow the instructions below. You may add on an additional hour at a reduced rate.

## Pay Parking in the lot directly across the street (9<sup>th</sup> Ave NE):

Diamond Parking, an independent parking lot company, manages the pay lot directly across the street from the building. Payment can be made with a debit card, the Call to Park app, or a phone call.

## For One (1) Hour of Free Parking

- 1. Press any button to turn on machine
- 2. Enter your license plate number
- 3. Press "OK"
- 4. Select option "5) More Selections..."
- 5. On the second screen select option "1) Biz Ctr 1 hour **Seen as X on the map.** free"
- 6. Enter validation number (**4500**)

7. Remove receipt from machine (Put it on your dash)
The pay station is located on the
second floor of the garage that connects to 47<sup>th</sup>
street. Follow
the signs to the pay station to the right of stall #73.